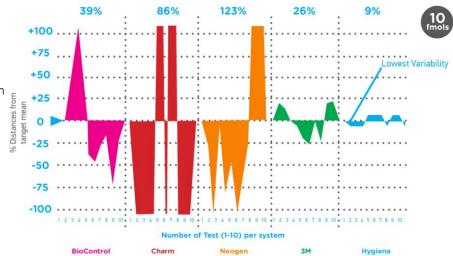

## Performance:

UltraSnap's superior performance was validated in a third party study conducted by a large reference laboratory. In addition to superior repeatability (Diagram 1), Hygiena's system demonstrated outstanding performance for linearity, sensitivity, and accuracy. Learn more at <a href="https://www.hygiena.com">www.hygiena.com</a> or contact Hygiena for a full copy of the study.

Repeatability: Variability in results with the same sample

 Catalog No.
 Description
 Quantity

 US2020
 UltraSnap Surface ATP Test
 100