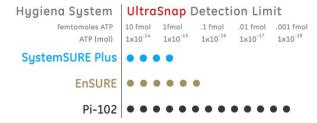

surface test designed for use with Hygiena luminometers. This all-in-one test contains a pre-moistened swab bud for optimal sample recovery. A unique liquid-stable reagent that provides superior reproducibility and robustness and Hygiena's patented Snap-Valve™ technology for easy activation.



Watch an instructional demo at youtube.com/HygienaTV



Find support documents, instructional videos, and more at www.hygiena.com

# **Benefits:**

- Pre-wetted swab maximizes sample recovery and breaks through biofilm
- Unique liquid-stable reagent gives superior sensitivity and reliable results
- 100% recyclable plastic
- 15 month shelf life at refrigerated temperatures (2 -8 C)
- 4 week shelf life at room temperatures (21 -25 C)
- Costs up to 50% less than other ATP test devices

# Sensitivity:



## Performance:

UltraSnap's superior performance was validated in a third party study conducted by a large reference laboratory. In addition to superior repeatability (Diagram 1), Hygiena's system demonstrated outstanding performance for linearity, sensitivity, and accuracy. Learn more at <a href="https://www.hygiena.com">www.hygiena.com</a> or contact Hygiena for a full copy of the study.



Repeatability: Variability in results with the same sample

 Catalog No.
 Description
 Quantity

 US2020
 UltraSnap Surface ATP Test
 100





























# **Related Products:**

### SystemSURE Plus

SystemSURE Plus is used for ATP hygiene monitoring. This palm-sized instrument is easy to use, extremely sensitive and affordable, allowing users to quickly determine the cleaning efficien