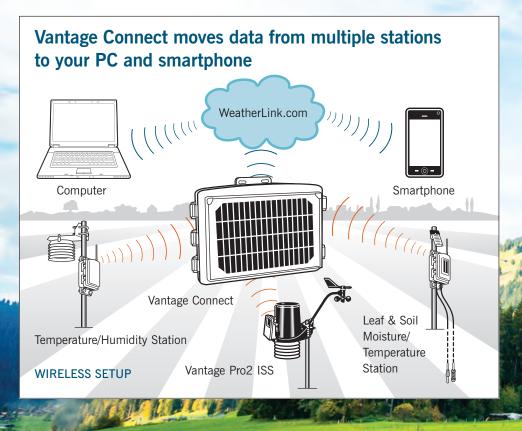

Vantage Connect allows you to track weather data from any remote location that has cellular coverage without leaving your home or office. Solar-powered and self-contained. Vantage Connect combines the function of a weather station receiver and GSM modem to report weather data from multiple Davis Weather Station configurations.

Specifically designed for locations with no additional power sources, Vantage Connect is equipped with a heavy-duty back-up battery that supplies ancillary power even in areas with little to no light. The wireless unit can listen to a combination of eight of the following Davis Weather Stations:

• 2 Wireless Temperature/Humidity Stations

3 Wireless Temperature Stations

1 Anemometer/Sensor Transmitter Kit

- 1 Vantage Vue ISS
- 1 Vantage Pro2 ISS (any model)
- 1 Wireless Leaf & Soil Moisture/ Temperature Station

Available in both wireless and cabled versions, Vantage Connect can either take the place of your console or work with your console to send weather data directly to the "cloud" using mobile technology. The wireless version of Vantage Connect is radiocompatible with Vantage Pro2 and Vantage Vue transmitters and repeaters for easy integration as a new remote station or into an existing weather station.

Vantage Connect is equipped with an integrated data logger and includes WeatherLink software. Your personal weather data is uploaded to a secure page on WeatherLink.com and can be viewed online or downloaded directly to your computer for analysis, archiving and reporting. You can choose to either manually download your data or set up automatic download times.\*

WeatherLink.com is Davis' global weather network. Adding your weather station and Vantage Connect to the network is as simple as "plug-and-play".

\*Automatic downloads to your PC only occur when the WeatherLink software is running.