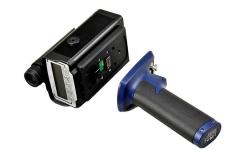

Hand-held laser speed gun without Camera
A portable, operable hand-held speed device that can
accurately take the speed value and ensure the
uniqueness and effectiveness of the resulting data

### **FEATURE:**

- Convenient and quick
- Highly accurate
- Highly waterproof
- Durable