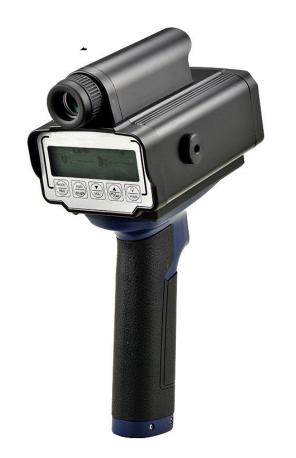

Hand-held laser speed gun without Camera
A portable, operable hand-held speed device that can
accurately take the speed value and ensure the
uniqueness and effectiveness of the resulting data

### **FEATURE:**

- Convenient and quick
- Highly accurate
- Highly waterproof
- Durable