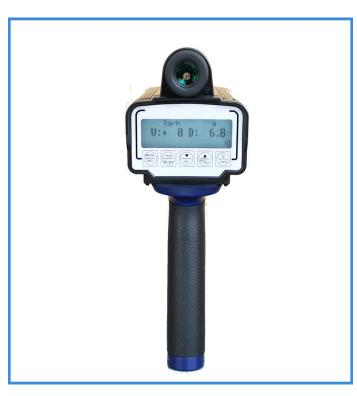

### LCD Display

- 1.Speed display data
- 2.Speed Unit
- 3. Aiming point
- 4.Distance unit
- 5. Distance display data