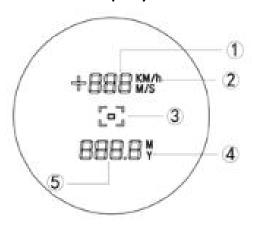

### LCD Display

- 1.Speed display data
- 2.Speed Unit
- 3. Aiming point
- 4.Distance unit
- 5. Distance display data