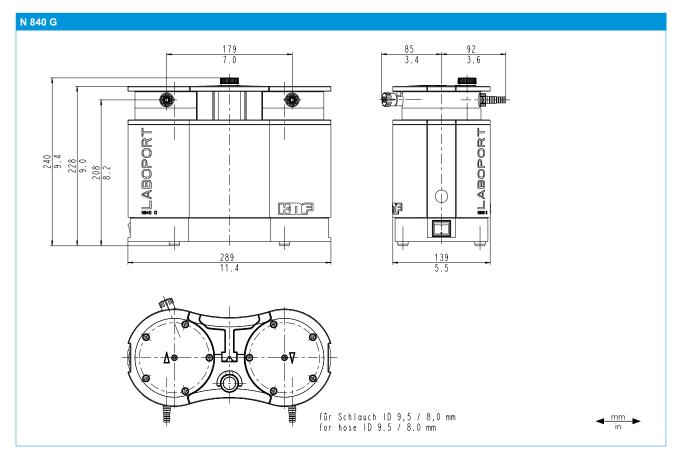

#### OTHER DATA

| Weight [kg]                                    | 11.3            |
|------------------------------------------------|-----------------|
| Hose connections                               | ID 9.5-8, PVDF  |
| Dimensions W x H x D [mm]                      | 177 x 240 x 289 |
| Permissible media and ambient temperature [°C] | +5 to +40       |

## **Dimensions**