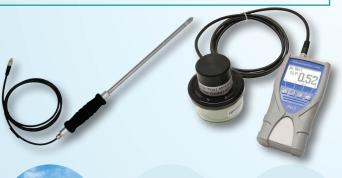

#### Handling and accessories:

By selecting different sensors, the range of applications goes from the measurement of air humidity to the determination of relative material moisture via material moisture sensor to the determination of water activity value in diverse food.

- Relative air humidity measuring range depending on the sensor, resolution 0.1% rh
- Absolute air humidity 0 to 130 g/m³, resolution 0.1 g/m³
- Dew point -55 to +60°C / -67 to 140°F, resolution 0.1°C
- Equilibrium wood moisture Ugl.: 2 to 30%, resolution 0.1%
- Plastic granulate equilibrium moisture, resolution 0.01%
- Water activity, resolution 0.001%
- Measurement of CO2
- infrared temperature measurement
- Temperature measuring range depending on the sensor, resolution 0.1°C
- Automatic temperature compensation
- Hold function, manual saving of results
- Automatic datalog for up to 10,000 logs with measuring point report
- Long-term stable humidity and temperature sensors
- Very quick balancing
- Scope of supply: humimeter RH2 with rubber protection cover and batteries
- Required accessories: separate sensor