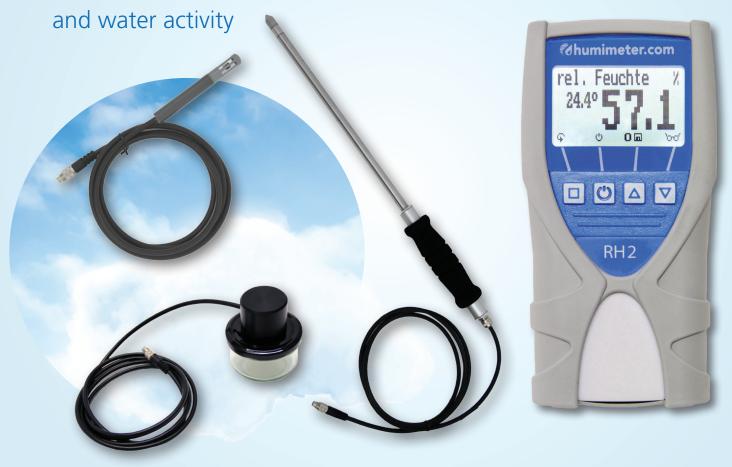

### humimeter RH2

hygrometer with selectable sensors for determination of air humidity, material moisture and water activity

#### Handling and accessories:

By selecting different sensors, the range of applications goes from the measurement of air humidity to the determination of relative material moisture via material moisture sensor to the determination of water activity value in diverse food.

- Relative air humidity measuring range depending on the sensor, resolution 0.1% rh
- Absolute air humidity 0 to 130 g/m³, resolution 0.1 g/m³
- Dew point -55 to +60°C / -67 to 140°F, resolution 0.1°C
- Equilibrium wood moisture Ugl.: 2 to 30%, resolution 0.1%
- Plastic granulate equilibrium moisture, resolution 0.01%
- Water activity, resolution 0.001%
- Measurement of CO2
- infrared temperature measurement
- Temperature measuring range depending on the sensor, resolution 0.1°C
- Automatic temperature compensation
- Hold function, manual saving of results
- Automatic datalog for up to 10,000 logs with measuring point report
- Long-term stable humidity and temperature sensors
- Very quick balancing
- Scope of supply: humimeter RH2 with rubber protection cover and batteries
- Required accessories: separate sensor