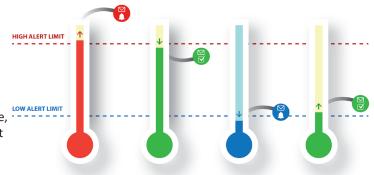

The Wireless Alert TP can be set up to monitor temperature limits in a variety of applications. High and low temperature limits are user-configurable between -40 and 125°C (-40 and 257°F). The device will trigger a notification email, sent to a user-selected address, if the temperature limits are breached and when the temperature returns to within those limits. In addition to this, the device can send a scheduled summary email detailing minimum, maximum and average temperature, as well as battery level, number of alerts, and total time spent in alert mode.