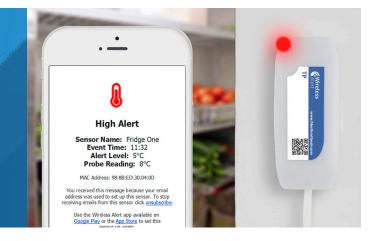

The Wireless Alert TP can be set up to monitor temperature limits in a variety of applications. High and low temperature limits are user-configurable between -40 and 125°C (-40 and 257°F). The device will trigger a notification email, sent to a user-selected address, if the temperature limits are breached and when the temperature returns to within those limits. In addition to this, the device can send a scheduled summary email detailing minimum, maximum and average temperature, as well as battery level, number of alerts, and total time spent in alert mode.

#### Wireless Alert App

The Wireless Alert TP is simple to set up, using the free Wireless Alert app, available on Google Play or the App Store.

<sup>\*</sup> Battery life is dependent on: signal strength between router/access point and Wireless Alert device, presence, volume and type of Wi-Fi traffic from other devices, operating temperature and number of Alerts sent.