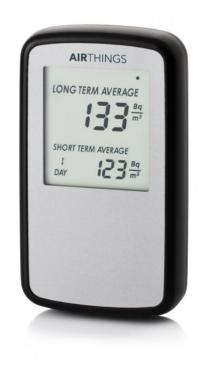

#### **DOWNLOADS**

Corentium Home is a small yet powerful radon gas detector. It provides exactly what you need to stay on top of your radon levels.

#### **FUNCTIONS**

Reset button: resets the device
Mode button: displays total days measured
Reporting: free web-based reporting
Quick: results within 24 hours

### **SPECIFICATIONS**

Radon sampling: passive diffusion chamber Detection method: alpha spectrometry Measurement range: 0 – 9999 Bq/m<sup>3</sup> Operation environment: 4°C to 40°C